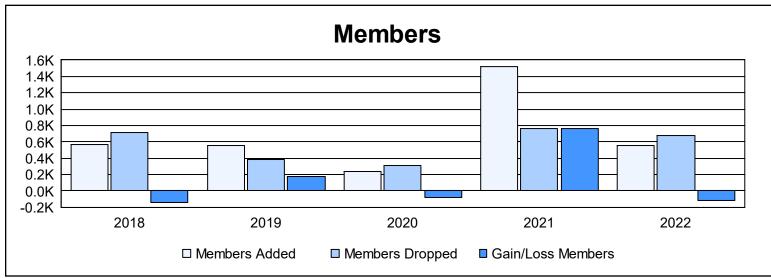

District 315B3 As of June 2022 Cumulative

| Year      | New<br>Clubs | Dropped<br>Clubs | Gain/<br>Loss<br>Clubs | New<br>Members | Charter<br>Members | Reinstate<br>Members | Transfer<br>Members | Total<br>Member<br>Added | Total<br>Members<br>Dropped | Gain/<br>Loss<br>Members |
|-----------|--------------|------------------|------------------------|----------------|--------------------|----------------------|---------------------|--------------------------|-----------------------------|--------------------------|
| 2017-2018 | 7            | 18               | -11                    | 234            | 229                | 77                   | 33                  | 573                      | 717                         | -144                     |
| 2018-2019 | 13           | 8                | 5                      | 173            | 297                | 73                   | 10                  | 553                      | 379                         | 174                      |
| 2019-2020 | 4            | 3                | 1                      | 85             | 110                | 23                   | 14                  | 232                      | 306                         | -74                      |
| 2020-2021 | 22           | 3                | 19                     | 763            | 594                | 48                   | 119                 | 1,524                    | 767                         | 757                      |
| 2021-2022 | 11           | 21               | -10                    | 219            | 304                | 31                   | 7                   | 561                      | 676                         | -115                     |
| Average   | 11           | 11               | 1                      | 295            | 307                | 50                   | 37                  | 689                      | 569                         | 120                      |