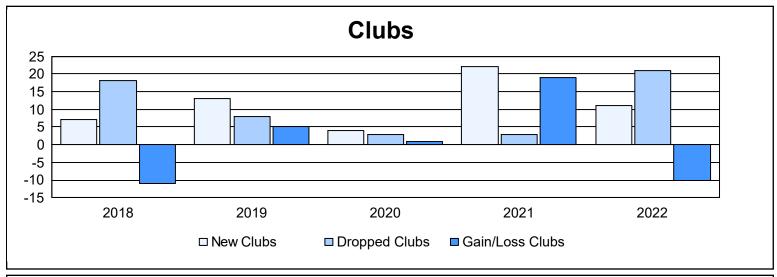

District 315B3 As of June 2022 Cumulative

| Year      | New<br>Clubs | Dropped<br>Clubs | Gain/<br>Loss<br>Clubs | New<br>Members | Charter<br>Members | Reinstate<br>Members | Transfer<br>Members | Total<br>Member<br>Added | Total<br>Members<br>Dropped | Gain/<br>Loss<br>Members |
|-----------|--------------|------------------|------------------------|----------------|--------------------|----------------------|---------------------|--------------------------|-----------------------------|--------------------------|
| 2017-2018 | 7            | 18               | -11                    | 234            | 229                | 77                   | 33                  | 573                      | 717                         | -144                     |
| 2018-2019 | 13           | 8                | 5                      | 173            | 297                | 73                   | 10                  | 553                      | 379                         | 174                      |
| 2019-2020 | 4            | 3                | 1                      | 85             | 110                | 23                   | 14                  | 232                      | 306                         | -74                      |
| 2020-2021 | 22           | 3                | 19                     | 763            | 594                | 48                   | 119                 | 1,524                    | 767                         | 757                      |
| 2021-2022 | 11           | 21               | -10                    | 219            | 304                | 31                   | 7                   | 561                      | 676                         | -115                     |
| Average   | 11           | 11               | 1                      | 295            | 307                | 50                   | 37                  | 689                      | 569                         | 120                      |